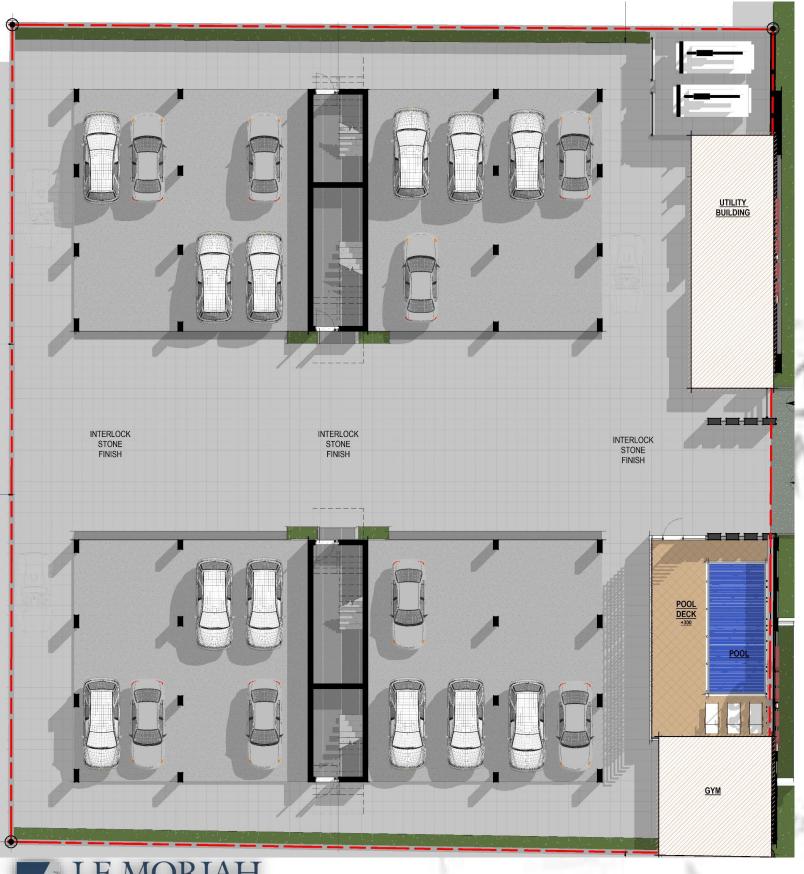

## **SITE LAYOUT**

#### **BRIEF DECRIPTION**

Each block of flats covers a gross area of 308.697 m<sub>2</sub>

Total Number of Apartments: 24 Nos.

Apartment Type: 2 – beds.

Parking Spaces: 1 per Unit.

Shared Gym And Swimming Pool.

Total Number of Parking Spaces:

48 Nos.

## **SUPPORT FACILITIES**

**GYM AND SWIMMING POOL** 

**CENTRAL SECURITY** 

**ENERGY EFFICIENT BUILDING SYSTEM** 

24 HOURS POWER SUPPLY

**ADEQUATE PARKING LOTS** 

**24 HOURS WATER SUPPLY** 

**WASTE DISPOSAL UNITS** 

# SUPPORT FACILITIES

SWIMMING POOL