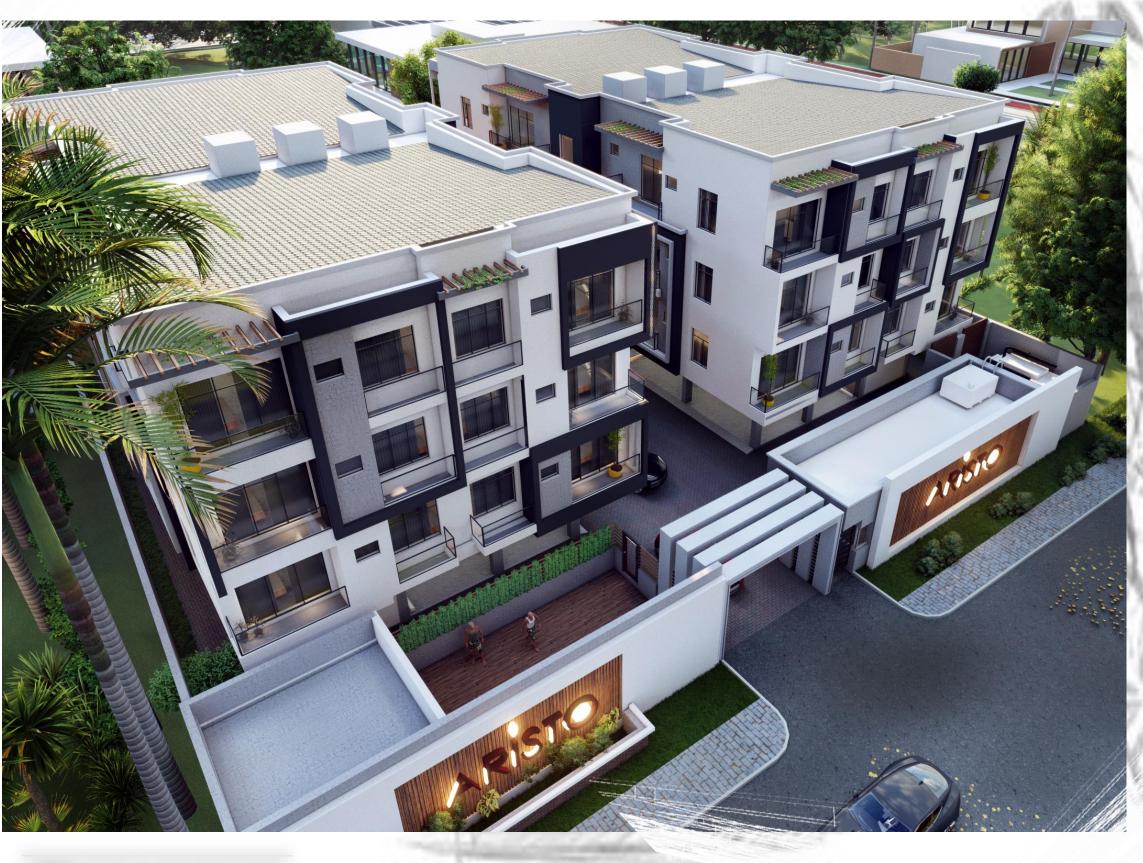

### **SITE LAYOUT**

## **SITE LAYOUT**

#### **BRIEF DECRIPTION**

Each block of flats covers a gross area of 308.697 m<sub>2</sub>

Total Number of Apartments: 24 Nos.

Apartment Type: 2 – beds.

Parking Spaces: 1 per Unit.

Shared Gym And Swimming Pool.