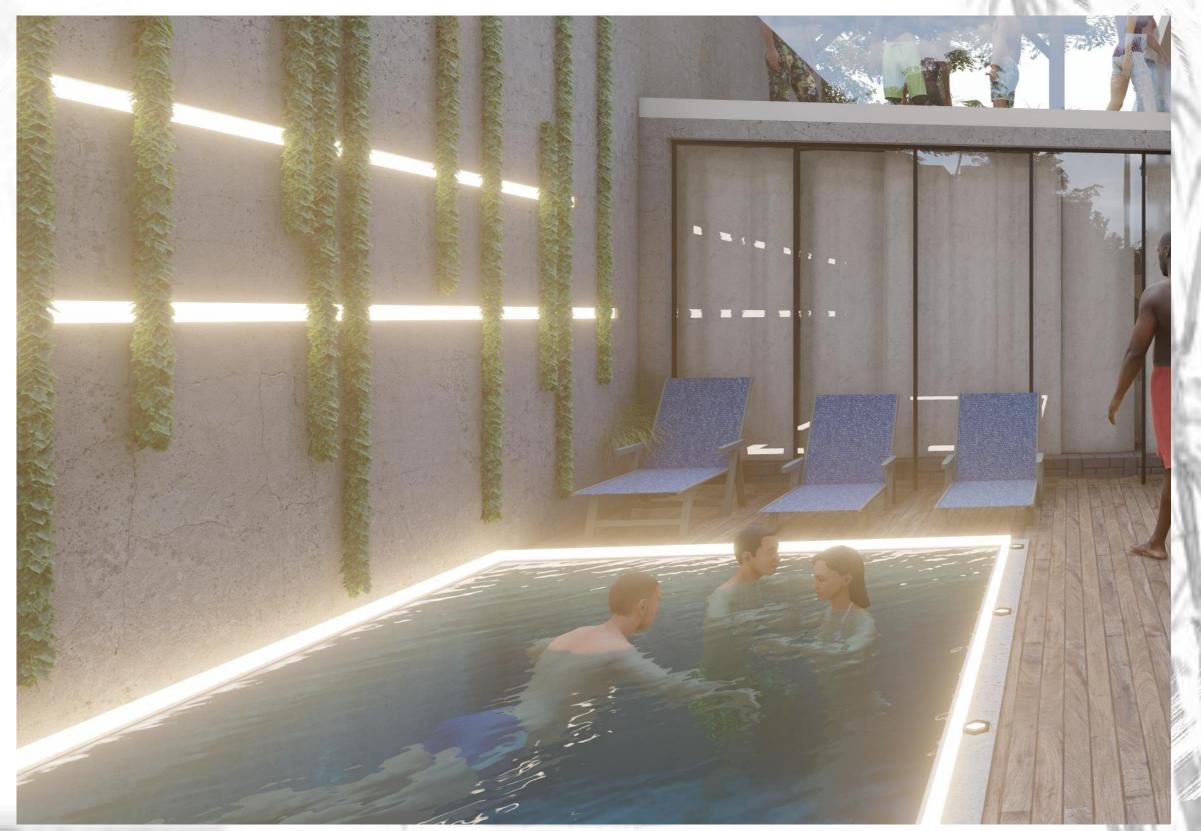

#### **BRIEF DECRIPTION**

Each block of flats covers a gross area of 308.697 m<sub>2</sub>

Total Number of Apartments: 24 Nos.

Apartment Type: 2 – beds.

Parking Spaces: 1 per Unit.

Shared Gym And Swimming Pool.

Total Number of Parking Spaces:



48 Nos.











## TYPICAL FLOOR PLAN (1<sup>ST</sup> – 3<sup>RD</sup>)



## SPACE ANALYSIS Total No. of Units: 24

| Foyer:              | 2 sqm  |
|---------------------|--------|
| Living Room:        | 30 sqm |
| Master's Bedroom :  | 15 sqm |
| Bedroom 02 :        | 11 sqm |
| Kitchen:            | 8 sqm  |
| Toilets (03 nos.) : | 9 sqm  |
| Store:              | 2 sqm  |
|                     |        |



Total Area:

77 sqm.

# TWO BEDROOM ADARIMENTS (24 nos.)





# LIVING AREAS









# TOILETS/BATHS



# SUPPORT FACILITIES





SWIMMING POOL