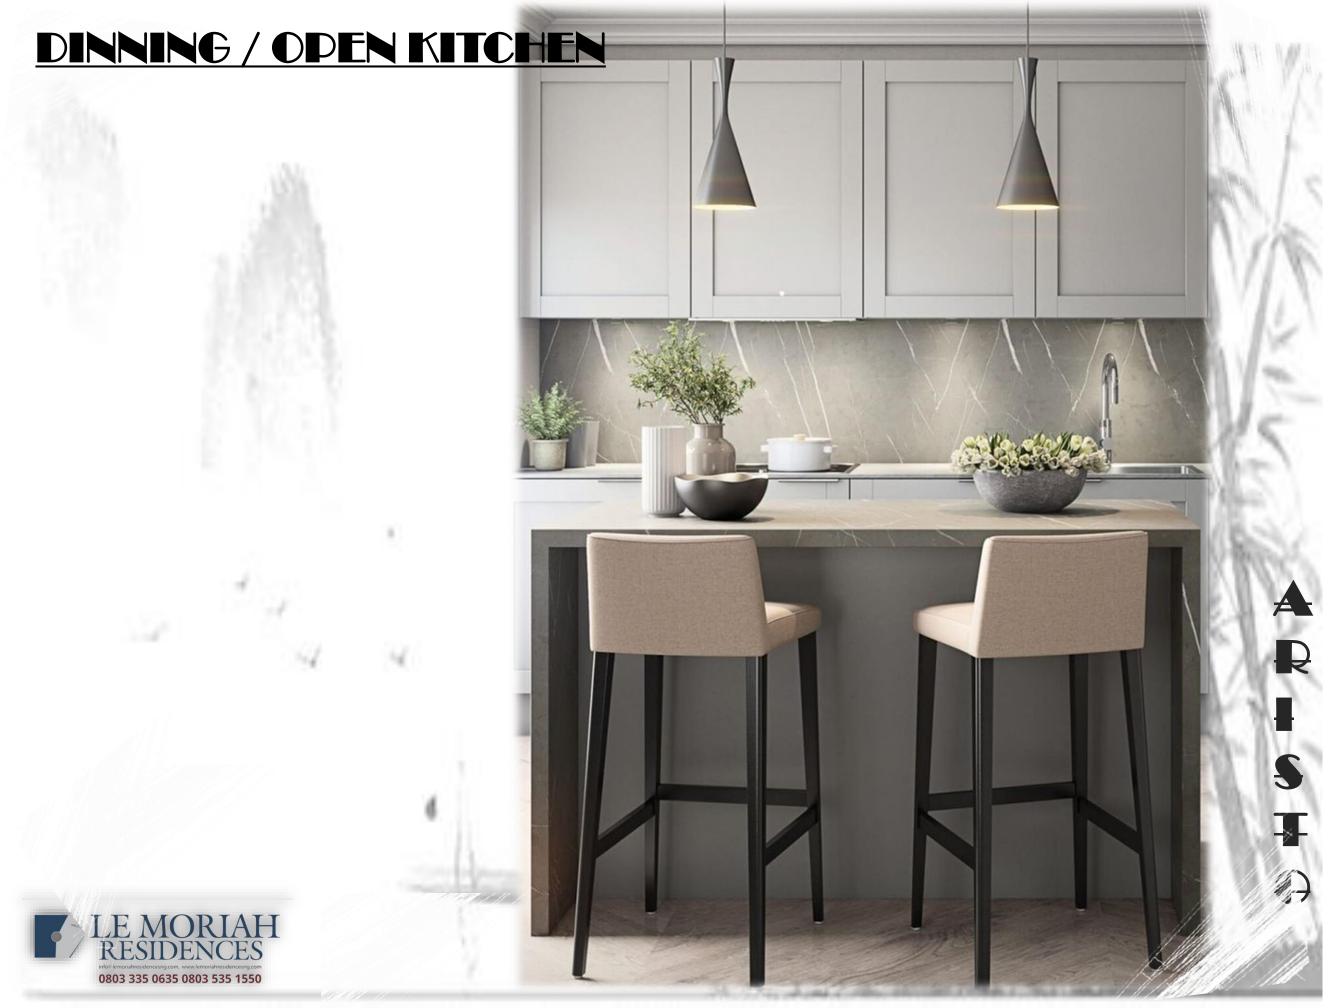

RANTS** 













## **SITE LAYOUT**



#### **BRIEF DECRIPTION**

Each block of flats covers a gross area of 308.697 m<sub>2</sub>

Total Number of Apartments: 24 Nos.

Apartment Type: 2 – beds.

Parking Spaces: 1 per Unit.

Shared Gym And Swimming Pool.

Total Number of Parking Spaces:



48 Nos.











## TYPICAL FLOOR PLAN (1<sup>ST</sup> – 3<sup>RD</sup>)



## SPACE ANALYSIS Total No. of Units: 24

| Foyer:              | 2 sqm  |
|---------------------|--------|
| Living Room:        | 30 sqm |
| Master's Bedroom :  | 15 sqm |
| Bedroom 02 :        | 11 sqm |
| Kitchen:            | 8 sqm  |
| Toilets (03 nos.) : | 9 sqm  |
| Store:              | 2 sqm  |
|                     |        |



Total Area:

77 sqm.

# TWO BEDROOM ADARIMENTS (24 nos.)





# LIVING AREAS









# TOILETS/BATHS



# SUPPORT FACILITIES





SWIMMING POOL