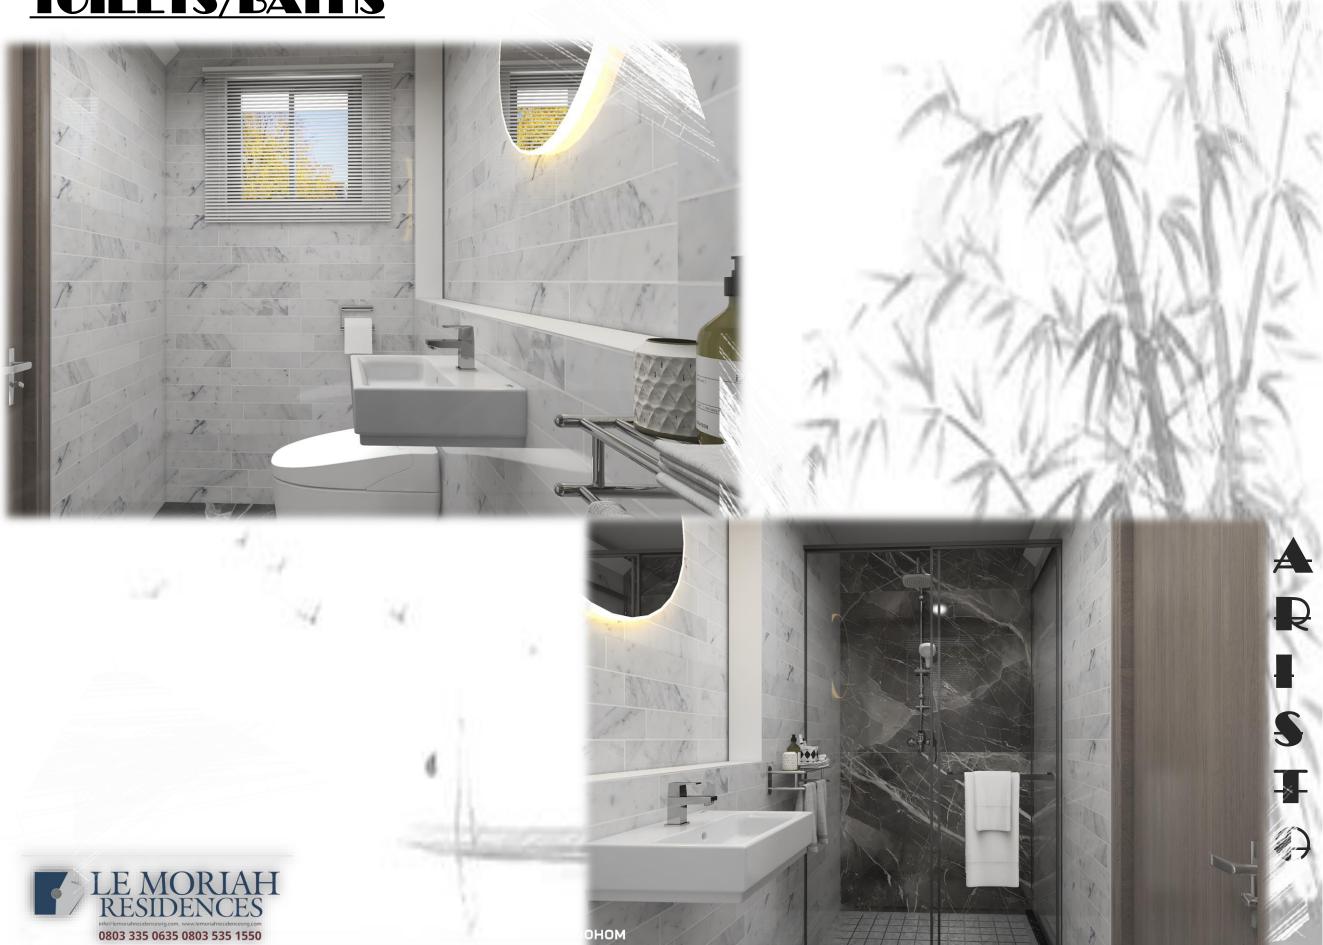

## **SITE LAYOUT**



#### **BRIEF DECRIPTION**

Each block of flats covers a gross area of 308.697 m<sub>2</sub>

Total Number of Apartments: 24 Nos.

Apartment Type: 2 – beds.

Parking Spaces: 1 per Unit.

Shared Gym And Swimming Pool.

Total Number of Parking Spaces:



48 Nos.











## TYPICAL FLOOR PLAN (1<sup>ST</sup> – 3<sup>RD</sup>)



## SPACE ANALYSIS Total No. of Units: 24

| Foyer:              | 2 sqm  |
|---------------------|--------|
| Living Room:        | 30 sqm |
| Master's Bedroom :  | 15 sqm |
| Bedroom 02 :        | 11 sqm |
| Kitchen:            | 8 sqm  |
| Toilets (03 nos.) : | 9 sqm  |
| Store:              | 2 sqm  |
|                     |        |



Total Area:

77 sqm.

# TWO BEDROOM ADARIMENTS (24 nos.)





# LIVING AREAS









# TOILETS/BATHS



# SUPPORT FACILITIES





SWIMMING POOL