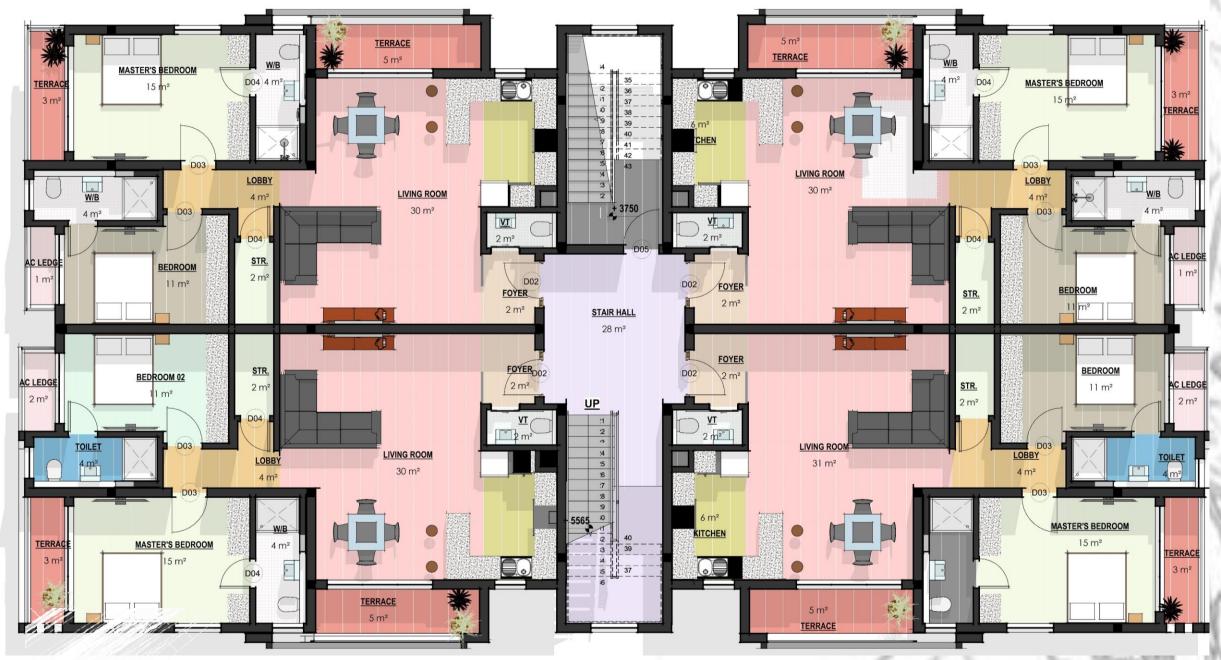

## TYPICAL FLOOR PLAN (1<sup>ST</sup> – 3<sup>RD</sup>)

## SPACE ANALYSIS Total No. of Units: 24

| Foyer:              | 2 sqm  |
|---------------------|--------|
| Living Room:        | 30 sqm |
| Master's Bedroom :  | 15 sqm |
| Bedroom 02 :        | 11 sqm |
| Kitchen:            | 8 sqm  |
| Toilets (03 nos.) : | 9 sqm  |
| Store:              | 2 sqm  |
|                     |        |

Total Area:

77 sqm.