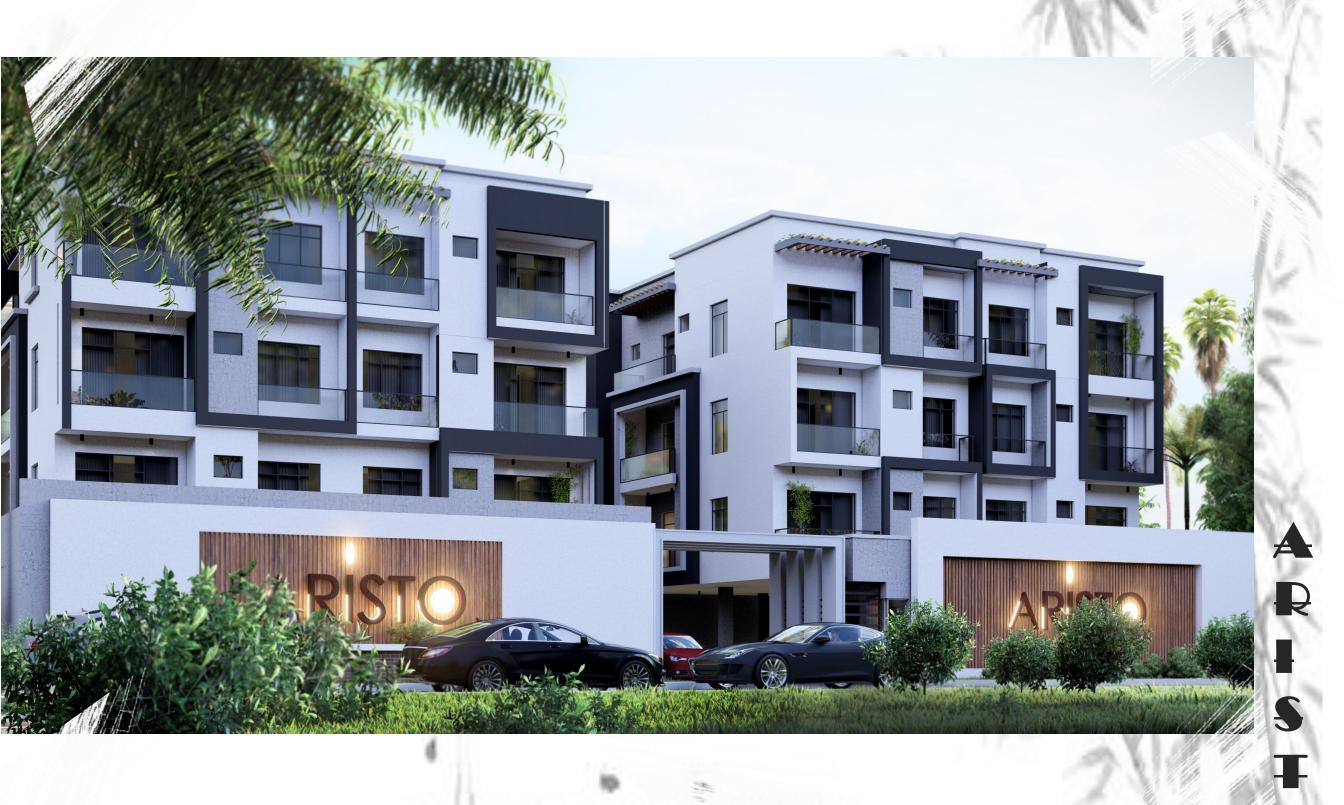

PTION**

Each block of flats covers a gross area of 308.697 m<sub>2</sub>

Total Number of Apartments: 24 Nos.

Apartment Type: 2 – beds.

Parking Spaces: 1 per Unit.

Shared Gym And Swimming Pool.

Total Number of Parking Spaces:



48 Nos.











## TYPICAL FLOOR PLAN (1<sup>ST</sup> – 3<sup>RD</sup>)



## SPACE ANALYSIS Total No. of Units: 24

| Foyer:              | 2 sqm  |
|---------------------|--------|
| Living Room:        | 30 sqm |
| Master's Bedroom :  | 15 sqm |
| Bedroom 02 :        | 11 sqm |
| Kitchen:            | 8 sqm  |
| Toilets (03 nos.) : | 9 sqm  |
| Store:              | 2 sqm  |
|                     |        |



Total Area:

77 sqm.

# TWO BEDROOM ADARIMENTS (24 nos.)





# LIVING AREAS









# TOILETS/BATHS



# SUPPORT FACILITIES





SWIMMING POOL