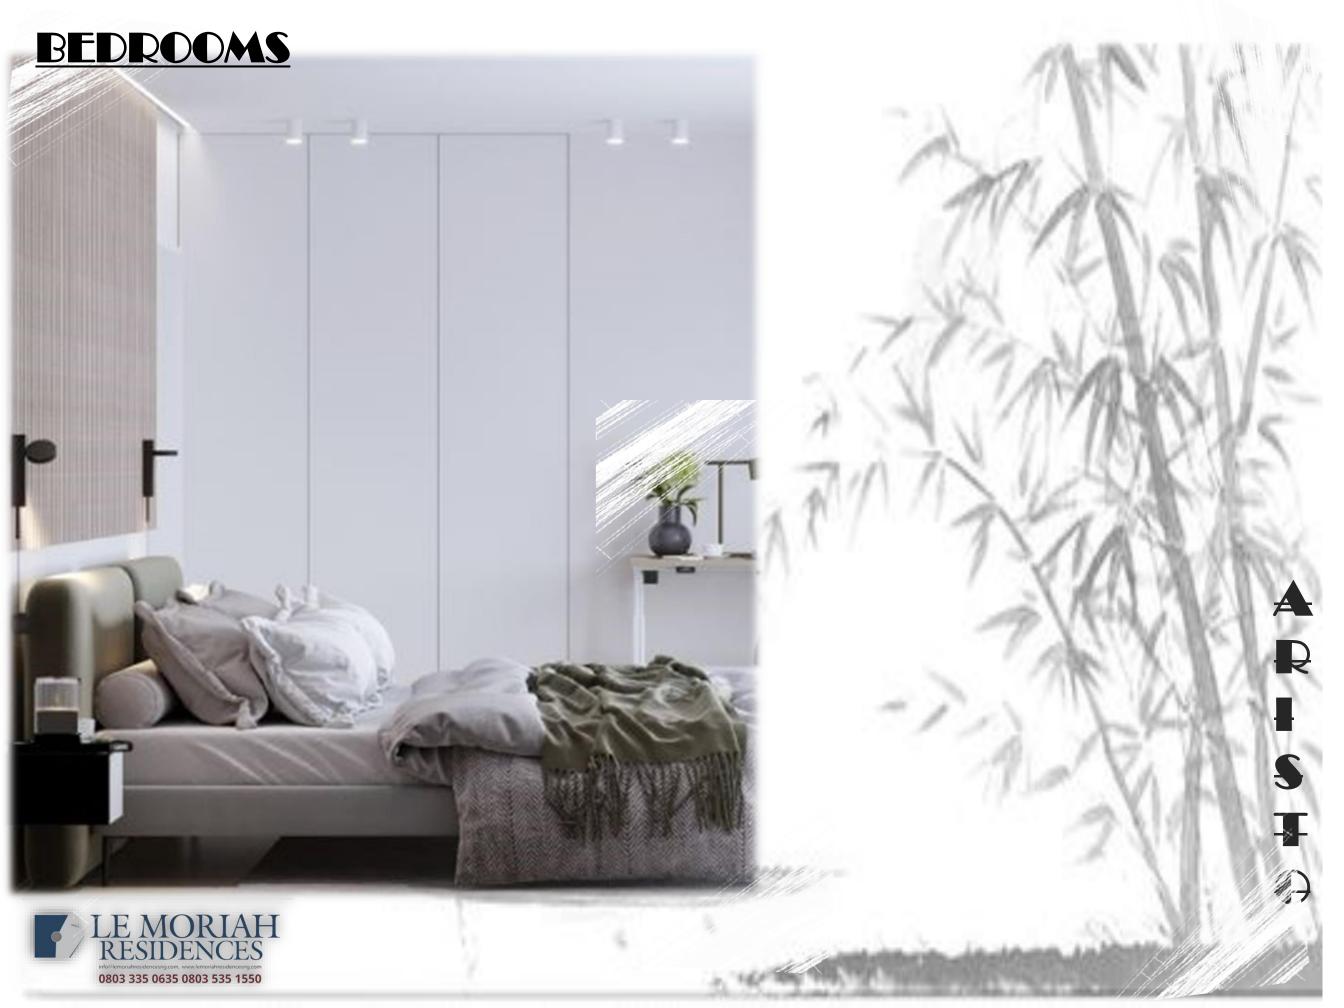

AURANTS** 













## **SITE LAYOUT**



#### **BRIEF DECRIPTION**

Each block of flats covers a gross area of 308.697 m<sub>2</sub>

Total Number of Apartments: 24 Nos.

Apartment Type: 2 – beds.

Parking Spaces: 1 per Unit.

Shared Gym And Swimming Pool.

Total Number of Parking Spaces:



48 Nos.











## TYPICAL FLOOR PLAN (1<sup>ST</sup> – 3<sup>RD</sup>)



## SPACE ANALYSIS Total No. of Units: 24

| Foyer:              | 2 sqm  |
|---------------------|--------|
| Living Room:        | 30 sqm |
| Master's Bedroom :  | 15 sqm |
| Bedroom 02 :        | 11 sqm |
| Kitchen:            | 8 sqm  |
| Toilets (03 nos.) : | 9 sqm  |
| Store:              | 2 sqm  |
|                     |        |



Total Area:

77 sqm.

# TWO BEDROOM ADARIMENTS (24 nos.)





# LIVING AREAS









# TOILETS/BATHS



# SUPPORT FACILITIES





SWIMMING POOL