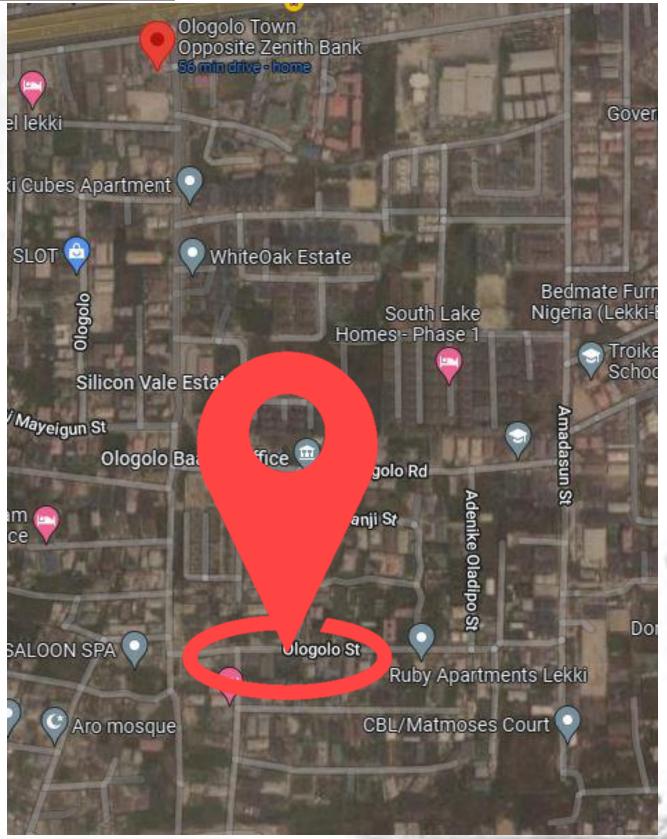

#### **ACCESSIBITY**

The closest bus – stop to the site
Is the Ologolo junction, Just before
The popular Argungi Junction and
After Jakande second gate which is
Along the Lekki – Epe Expressway.
It is very much hard to miss.

### **PROXIMITY ANALYSIS**

Notable Hotspots within the
Vicinity of **ARISTO** includes but
Limited to the following.

- •Prince Ebeano Supermarket.
- •Circle Mall (SHOPRITE), Jakande.
- ■Alpha Beach.
- Attwool sunflower School.
- ■Dominoes Pizza
- SpacePad Co-working Spaces.
- ■SLOT