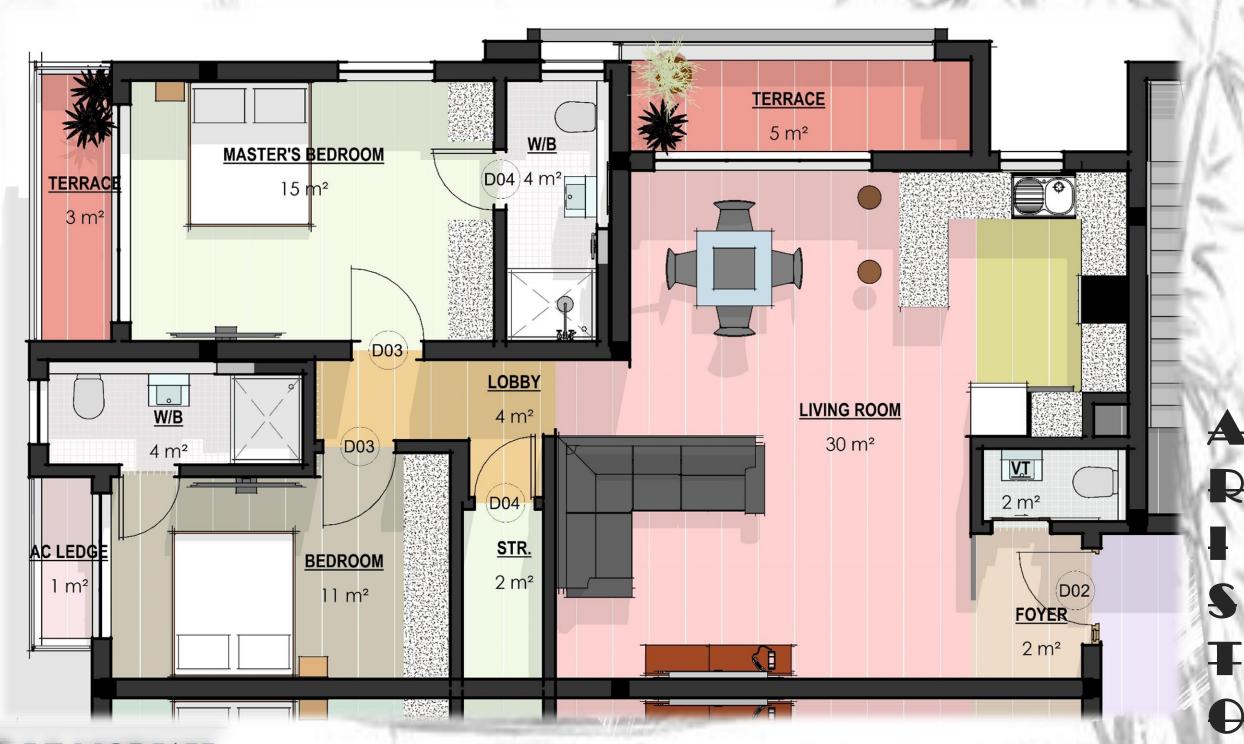

## SPACE ANALYSIS Total No. of Units: 24

| Foyer:              | 2 sqm  |
|---------------------|--------|
| Living Room:        | 30 sqm |
| Master's Bedroom :  | 15 sqm |
| Bedroom 02 :        | 11 sqm |
| Kitchen:            | 8 sqm  |
| Toilets (03 nos.) : | 9 sqm  |
| Store:              | 2 sqm  |
|                     |        |

Total Area:

77 sqm.

# TWO BEDROOM ADARIMENTS (24 nos.)